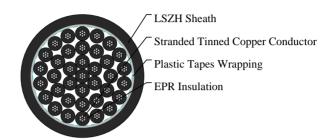

#### CABLE CONSTRUCTION

Conductors: Tinned stranded copper, class 2 according to IEC 60228 & BS6360

Insulation: LSZH or EPR Type GP4 to BS7655 Wrapping: Plastic tape(s) with overlapping

Sheath: LSZH